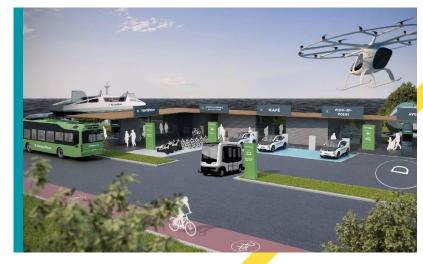

#### eHUBS are...

- Clusters of shared electric mobility
- 2. Tailored to local conditions and needs
- **3.** Linked in a network
- Available in different sizes
- 5. Integrated in MaaS ecosystems

### eHUBS are...

- **1.** 125 eHUBS
- 2. 10 pilot locations
- 3. >2500 LEV
- **4.** Toolkit
- **5.** Research