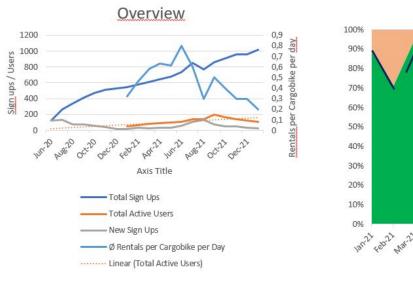

k

- Average number of Rides per Bike per Day (2021) = 0,48
- Average distance per ride (oct '21 jan '22, data before not available) = 5,5 km