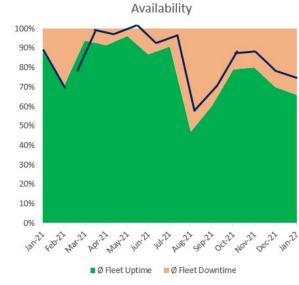

-------------------------------------------|
| Urbee (sept-oct<br>'21) | 26         | 0,22                                         | Sept: 81<br>Oct: 57                                        |
| Cargoroo (2021)         | 30         | 0,48                                         | Oct: 168<br>Nov: 141                                       |
| Blue-bike (2021)        | 124        | 0,44                                         | From 1078 (feb) to<br>3049 (oct) users<br>per month (2021) |
| Cambio (2021)*          | 129        | 1,25                                         | 3393 (2021)                                                |
| Partago (2020)          | 5          | 0,52                                         | 64 (2021)                                                  |





k





- Average number of Rides per Bike per Day (2021) = 0,48
- Average distance per ride (oct '21 jan '22, data before not available) = 5,5 km











#### **INFRASTRUCTURE**

- Accessibility is a transversal objective
- 2. Design based on pedestrians
- 3. Sufficient (outsized) bike parking
- **4.** Charging infrastructure for (shared) cars and (shared) bikes/e-scooters/mopeds
- **5.** Signage







#### **Services**

- 1. Top down bottom up
- Public transport = backbone
- **3.** Additional (shared) mobility services
- 4. Additional services







## **Digital**

- 1. Data standards
- **2.** Open data
- 3. MaaS-developments



## **Upscaling actions 2: towards (public) MaaS?**





Source: Kolombus Source: Jelbi





# **Upscaling actions 3: nudging and communication**









#### Ber