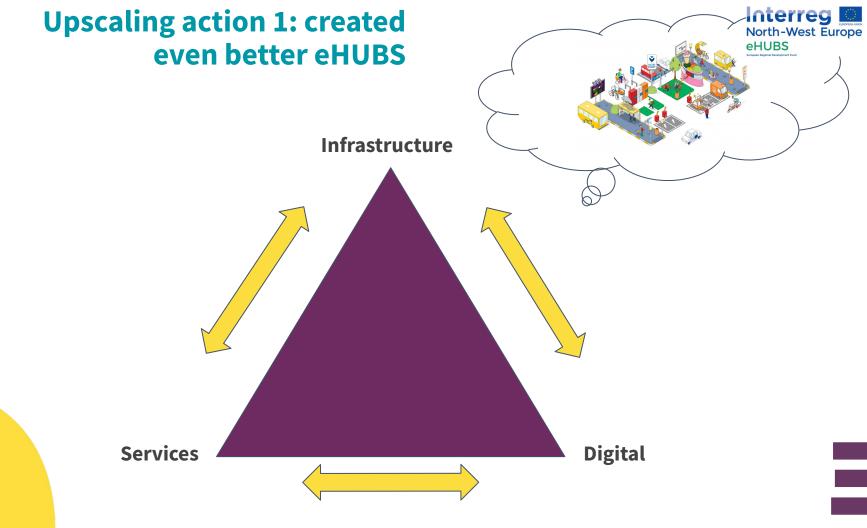

#### **INFRASTRUCTURE**

- Accessibility is a transversal objective
- 2. Design based on pedestrians
- 3. Sufficient (outsized) bike parking
- **4.** Charging infrastructure for (shared) cars and (shared) bikes/e-scooters/mopeds
- **5.** Signage

#### **Services**

- 1. Top down bottom up
- Public transport = backbone
- **3.** Additional (shared) mobility services
- 4. Additional services

## **Digital**

- 1. Data standards
- **2.** Open data
- 3. MaaS-developments