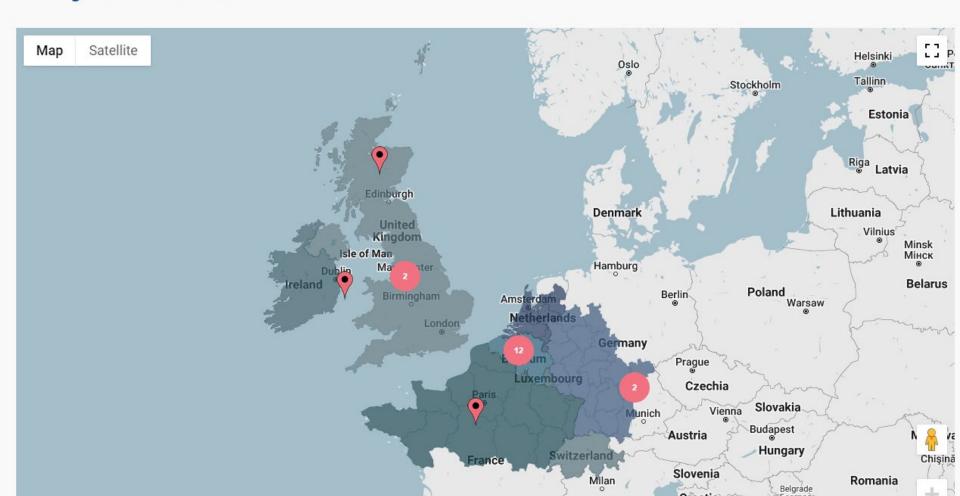

### eHUBS are...

- **1.** 125 eHUBS
- 2. 10 pilot locations
- 3. >2500 LEV
- **4.** Toolkit
- **5.** Research