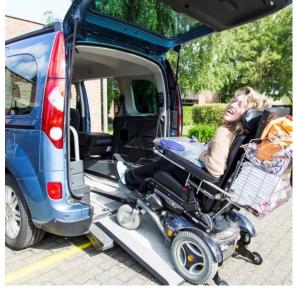

#### **INFRASTRUCTURE**

- Accessibility is a transversal objective
- 2. Design based on pedestrians
- 3. Sufficient (outsized) bike parking
- **4.** Charging infrastructure for (shared) cars and (shared) bikes/e-scooters/mopeds
- **5.** Signage

## **Upscaling actions 4: for everyone**