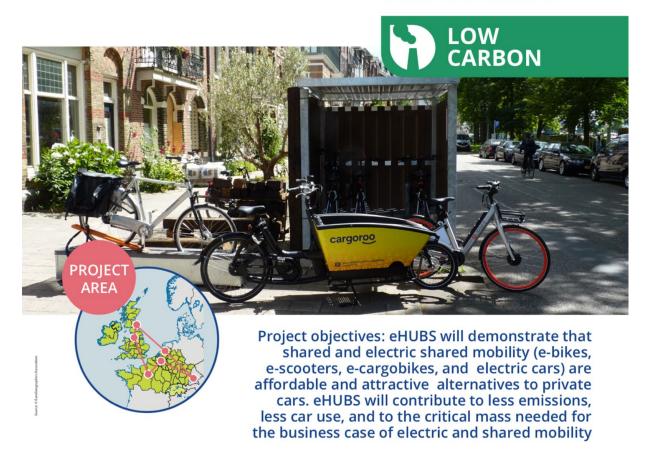

# **eHUBS**

European Regional Development Fund

#### eHUBS are...

- Clusters of shared electric mobility
- 2. Tailored to local conditions and needs
- **3.** Linked in a network
- Available in different sizes
- 5. Integrated in MaaS ecosystems

### eHUBS are...

- **1.** 125 eHUBS
- 2. 10 pilot locations
- 3. >2500 LEV
- **4.** Toolkit
- **5.** Research